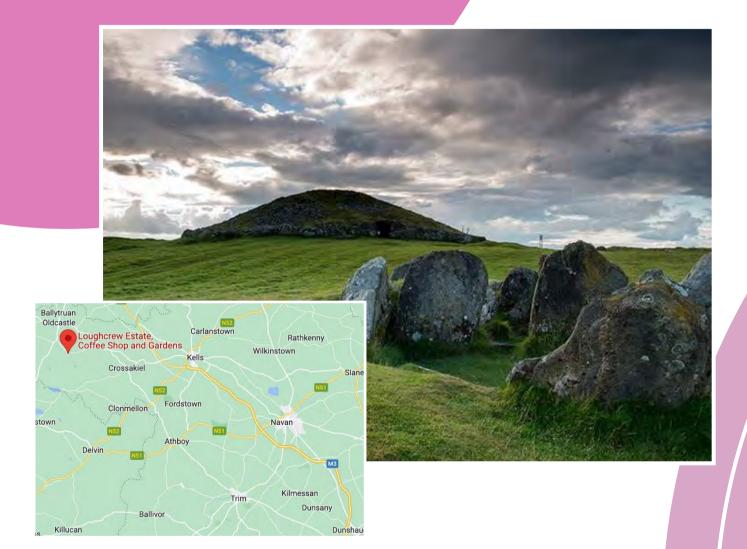

## Intimate. Private. Unique.

Loughcrew Estate is hidden in the rolling Loughcrew valley topped off by the incredible Loughcrew Cairns. Your stay will offer you exclusive use of the venue with the privacy to build those precious forever memories at this uniquely impactful celebration of your life.

# Where we are located

Loughcrew is located just an hour's drive from Dublin City and Dublin airport and just a short 20 minute drive from Kells. Local transport including private hire buses and taxis can be reserved and the buses to Kells run hourly from Dublin 24 hours a day.

### Address

Loughcrew Estate, Oldcastle, Co. Meath A82 X4Y1