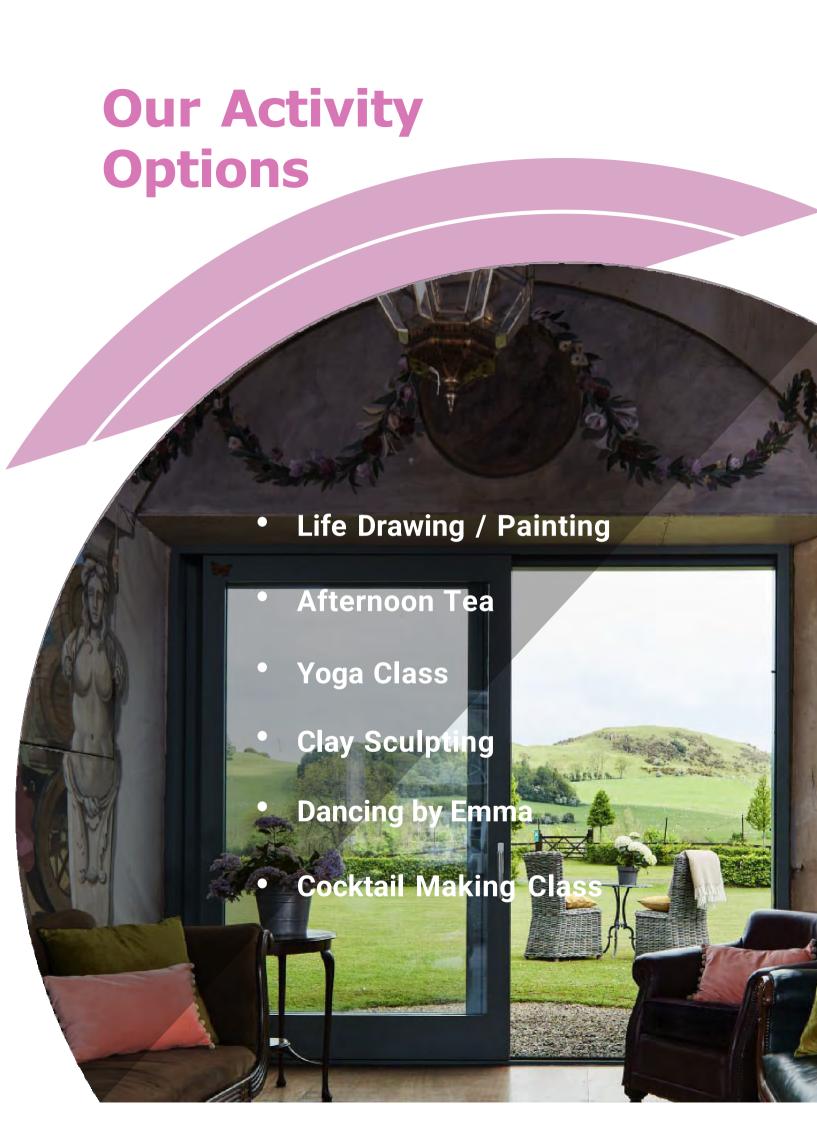

#### Hen Package

1 night stay at the Loughcrew Houses and annexes Candlelit 2 course dinner cooked and served Complimentary prosecco offered before meal Continental breakfast

Choice of **one** listed activity to choose from Access to our stunning 9th century historic gardens, sculpture park and fairy trail

#### Swan Package

2 night stay at the Loughcrew Houses and annexes
Candlelit 2 course dinner cooked and served
Complimentary prosecco offered before meal
Continental breakfast served morning of checkout
Choice of one listed activities to choose from
Access to our stunning 9th century historic gardens, sculpture park and fairy trail
Free parking and Wi-fi